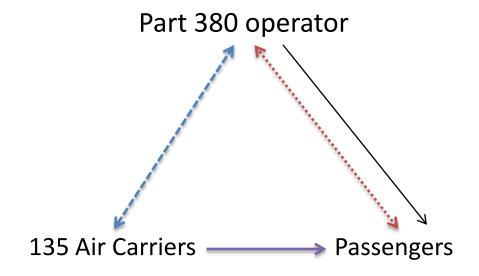

# A Part 380 (public charter) operator may sell single seats.

Legend

→ Advertising

Customer Booking Activity

Contract for On-Demand Charter

Charter Flight

#### How it works

- 1. The operator submits a "Prospectus" and receives DOT approval to conduct Part 380 operations.
- The Part 380 operator has an on-going agreement with a Part 135 carrier.
- 3. The Part 380 carrier publishes a schedule of the Part 135 carrier's flights. (This conduct is specifically included in the definition of "on-demand operation" for Part 380 operations in 14 C.F.R. 110.2.)

#### Limitations

- ☐ Flight Schedule
  - ☐ Cannot include flights over more than a
    - 1 year period.
  - ☐ Limitations on cancellation within 10 days of flight.
- ☐ Advertising
  - Clearly disclose which operator will provide the flight.
    - A statement like "our jets" could be read by the DOT as an assertion that the Part 380 operator owns or operates the aircraft.
  - ☐ Reference passenger rights.
  - ☐ No deceptive or discriminatory statements.

#### Limitations

☐ Payment

☐ Public Charter operator is the last to be paid.

☐ Generally may not be paid until 2 banking days after the flight is completed.

Q: May a *passenger* provide his or her own medical oxygen on a flight?