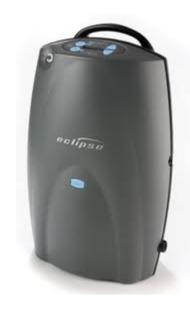

### Portable Oxygen Concentrator

- ☐ Device that filters nitrogen from ambient air to provide a concentration of oxygen above 90%.
  - ☐ Generally not considered Hazmat. (AC 120-95).
- ☐ Operator Responsibilities. (AC 120-95).
  - ☐ Only transport FAA authorized POCs.
  - □ Passenger must have a physician's statement authorizing use of POC.
  - Provide user with the expected duration of the flight to allow the user to carry a sufficient number of batteries.
  - ☐ Not seat a POC user in an exit row.
  - ☐ POC must be properly stowed.