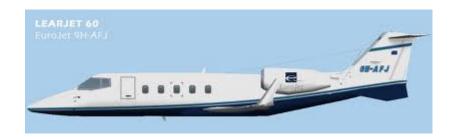

☐ Checking tire pressure may be preventive maintenance on one aircraft and not on another. (AC 43-12A, ¶ 4(b)(1)).

- ☐ FAA found that checking tire pressure on a Learjet 60 was preventive maintenance because:
  - ☐ Tire air pressure could exceed 200 psig,
  - ☐ Need for proper and calibrated gauge,
  - ☐ Possibility of incorrect reading if test was not performed properly.