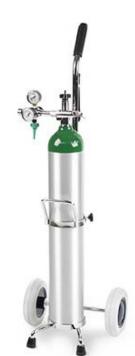

## Cylinder of Oxygen

- ☐ Compressed oxygen is HAZMAT
  - "Will Not Carry Hazmat" operators MAY NOT transport cylinders of medical oxygen. (Informal opinion from Special Agent Jeff Coppock, FAA Joint Security & Hazardous Materials Safety.)
  - ☐ 14 C.F.R. 135.91 and 49 C.F.R. 175.501
    - ☐ Requirements for carrying and storing medical oxygen.
    - No passenger or crew member exceptions like those listed in 49 C.F.R. 175.10(a).
- "Will Carry Hazmat" operators
  - ☐ 14 C.F.R. 135.91 and 49 C.F.R. 175.501
    - ☐ Regulations for "Will Carry Operators"
    - ☐ Information that should be included in operator manual for guidance on handling medical oxygen cylinders.