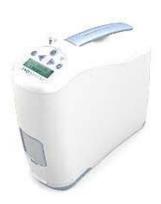

### Portable Oxygen Concentrator

- ☐ Device that filters nitrogen from ambient air to provide a concentration of oxygen above 90%.
  - ☐ Generally not considered Hazmat. (AC 120-95).
- ☐ Operator Responsibilities. (AC 120-95).
  - ☐ Only transport FAA authorized POCs.
  - □ Passenger must have a physician's statement authorizing use of POC.
  - Provide user with the expected duration of the flight to allow the user to carry a sufficient number of batteries.
  - ☐ Not seat a POC user in an exit row.
  - ☐ POC must be properly stowed.