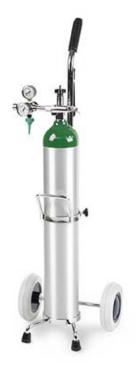

## Cylinder of Oxygen

- ☐ Compressed oxygen is HAZMAT
  - "Will Not Carry Hazmat" operators MAY NOT transport cylinders of medical oxygen. (Informal opinion from Special Agent Jeff Coppock, FAA Joint Security & Hazardous Materials Safety.)
  - ☐ 14 C.F.R. 135.91 and 49 C.F.R. 175.501
    - ☐ Requirements for carrying and storing medical oxygen.
    - No passenger or crew member exceptions like those listed in 49 C.F.R. 175.10(a).
- "Will Carry Hazmat" operators
  - ☐ 14 C.F.R. 135.91 and 49 C.F.R. 175.501
    - ☐ Regulations for "Will Carry Operators"
    - ☐ Information that should be included in operator manual for guidance on handling medical oxygen cylinders.