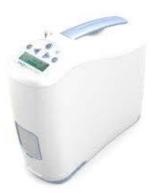

### Portable Oxygen Concentrator

- ☐ Device that filters nitrogen from ambient air to provide a concentration of oxygen above 90%.
  - ☐ Generally not considered Hazmat. (AC 120-95).
- ☐ Operator Responsibilities. (AC 120-95).
  - ☐ Only transport FAA authorized POCs.
  - □ Passenger must have a physician's statement authorizing use of POC.
  - Provide user with the expected duration of the flight to allow the user to carry a sufficient number of batteries.
  - ☐ Not seat a POC user in an exit row.
  - ☐ POC must be properly stowed.