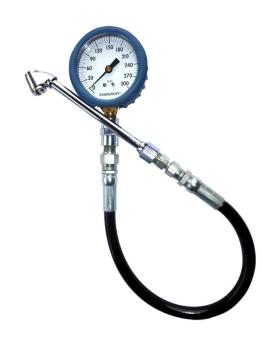

☐ Checking tire pressure may be preventive maintenance on one aircraft and not on another. (AC 43-12A, ¶ 4(b)(1)).

- ☐ FAA found that checking tire pressure on a Learjet 60 was preventive maintenance because:
  - ☐ Tire air pressure could exceed 200 psig,
  - ☐ Need for proper and calibrated gauge,
  - ☐ Possibility of incorrect reading if test was not performed properly.